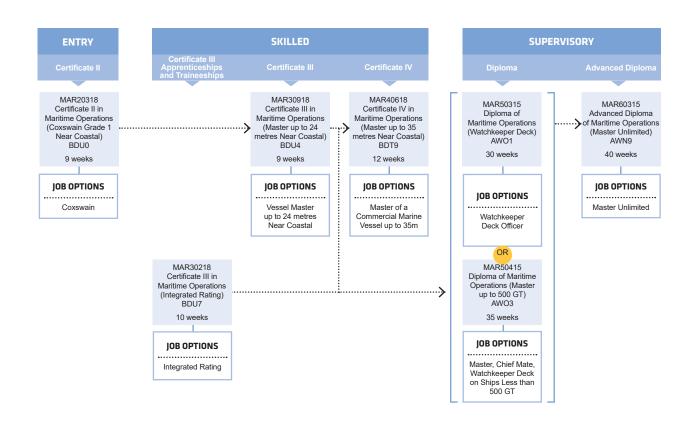

### **AEROSPACE, MARITIME AND** LOGISTICS PATHWAYS











# **CABIN CREW**



## AIRCRAFT MAINTENANCE









info@smtafe.wa.edu.au



southmetrotafe.wa.edu.au

Connect with us...









South Metropolitan TAFE: RTO: 52787 TEQSA: PRV14272 CRICOS: 00020G













### **SKILL SET**

We also offer skill sets as part of this pathway. Skill sets are a combination of nationally accredited units to help you upskill, meet a specific set of skills for industry and they also count towards a full qualification if you decide to do further study. Please visit our website or contact us to check your eligibility.

Please visit the Australian Maritime Safety Authority (AMSA) website for details regarding required sea service and additional requirements. https://www.amsa.gov.au/qualifications-training





1800 001 001



info@smtafe.wa.edu.au



southmetrotafe.wa.edu.au

Connect with us...









South Metropolitan TAFE: RTO: 52787 TEQSA: PRV14272 CRICOS: 00020G









## MARITIME OPERATIONS - ENGINEERING



### **SKILL SET**

We also offer skill sets as pa