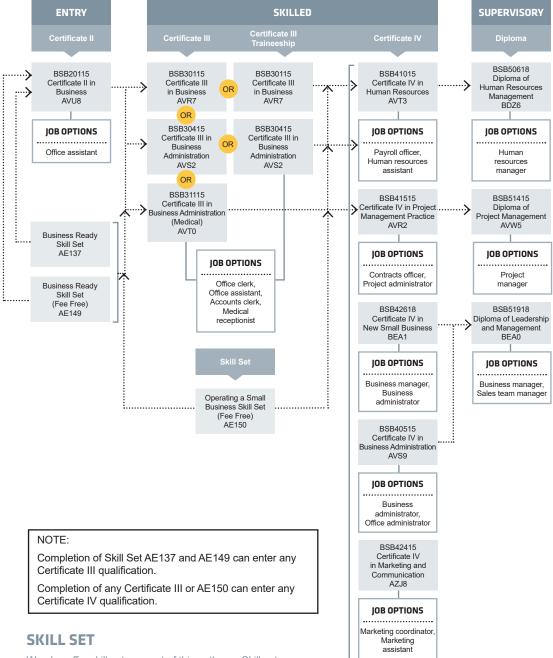

### **BUSINESS AND FINANCE PATHWAYS**

## BUSINESS

### NOTE:

Completion of Skill Set AE137 and AE149 can enter any Certificate III qualification.

Completion of any Certificate III or AE150 can enter any Certificate IV qualification.

### **SKILL SET**

We also offer skill sets as part of this pathway. Skill sets are a combination of nationally accredited units to help you upskill, meet a specific set of skills for industry and they also count towards a full qualification if you decide to do further study. Please visit our website or contact us to check your eligibility.