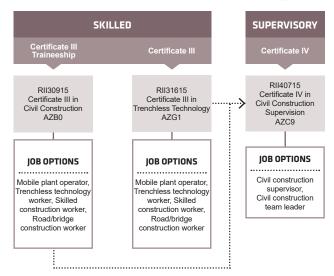

building auto body, trailer manufacturing assistant technician

### HEAVY AUTOMOTIVE



# AUTO ELECTRICAL



### SKILL SET

We also offer skill sets as part of this pathway. Skill sets are a combination of nationally accredited units to help you upskill, meet a specific set of skills for industry and they also count towards a full qualification if you decide to do further study. Please visit our website or contact us to check your eligibility.

AUR30416

Certificate III in Agricultural Mechanical

Technology

**JOB OPTIONS** 

Agricultural

mechanical techniciar







info@smtafe.wa.edu.au



southmetrotafe.wa.edu.au

Connect with us...









South Metropolitan TAFE: RTO: 52787 TEQSA: PRV14272 CRICOS: 00020G











# BUILDING & CONSTRUCTION PATHWAYS









## CIVIL CONSTRUCTION



# PAINTING HVAYS









info@smtafe.wa.edu.au



southmetrotafe.wa.edu.au

Connect with us...









South Metropolitan TAFE: RTO: 52787 TEQSA: PRV14272 CRICOS: 00020G



Visit your nearest TAFE Jobs and Skills Centre at Mandurah, Rockingham or Thornlie campuses for advice and information on careers, training and employment. Services are free and accessible to all members of the community.









# MORTAR TRADES







1800 001 001



info@smtafe.wa.edu.au



southmetrotafe.wa.edu.au

Connect with us...









South Metropolitan TAFE: RTO: 52787 TEQSA: PRV14272 CRICOS: 00020G









## PLUMBING AND GAS



### CARPENTRY & JOINERY



# SKILLED

CPC32011 Certificate III in Carpentry and Joiner Ď409

### **JOB OPTIONS**

Joiner, carpenter (roofing, fixing, formwork, stair onstructi