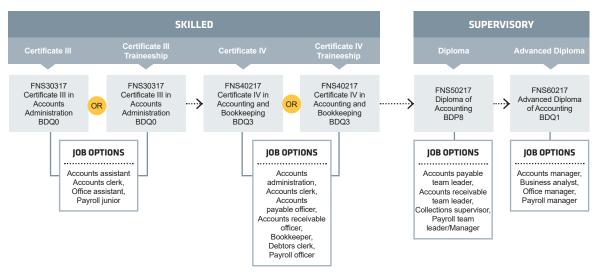

COS: 00020G



Visit your nearest TAFE Jobs and Skills Centre at Mandurah, Rockingham or Thornlie campuses for advice and information on careers, training and employment. Services are free and accessible to all members of the









# MANAGEMENT



We also offer skill sets as part of this pathway. Skill sets are a combination of nationally accredited units to help you upskill, meet a specific set of skills for industry and they also count towards a full qualification if you decide to do further study. Please visit our website or contact us to check your eligibility.





1800 001 001



info@smtafe.wa.edu.au



southmetrotafe.wa.edu.au

Connect with us...









South Metropolitan TAFE: RTO: 52787 TEQSA: PRV14272 CRICOS: 00020G







## TRAINING AND ASSESSMENT



# FINANCIAL SERVICE



### **SKILL SET**

We also offer skill sets as part of this pathway. Skill sets are a combination of nationally accredited units to help you upskill, meet a specific set of skills for industry and they also count towards a full qualification if you decide to do further study. Please visit our website or contact us to check your eligibility.





1800 001 001



info@smtafe.wa.edu.au



southmetrotafe.wa.edu.au

Connect with us...









South Metropolitan TAFE: RTO: 52787 TEQSA: PRV14272 CRICOS: 00020G



















# FLORISTRY



## HAIRDRESSING





### **SKILL SET**

We also offer skill sets as part of this pathway. Skill sets are a combination of nationally accredited units to help you upskill, meet a specific set of skills for industry and they also count towards a full quali