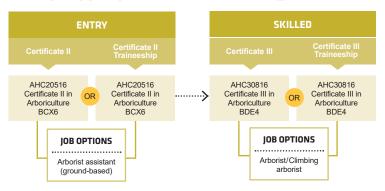

### **SKILL SET**

We also offer skill sets as part of this pathway. Skill sets are a combination of nationally accredited units to help you upskill, meet a specific set of skills for industry and they also count towards a full qualification if you decide to do further study. Please visit our website or contact us to check your eligibility.