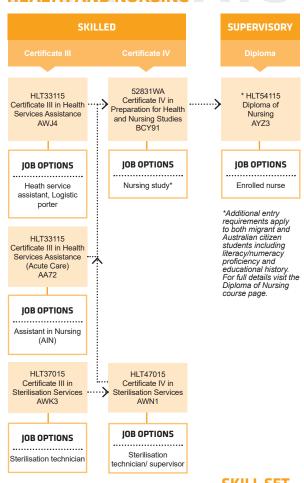

## ALTH AND NURSING

### **SKILL SET**

We also offer skill sets as part of this pathway. Skill sets are a combination of nationally accredited units to help you upskill, meet a specific set of skills for industry and they also count towards a full qualification if you decide to do further study. Please visit our website or contact us to check your eligibility.

1800 001 001

info@smtafe.wa.edu.au

southmetrotafe.wa.edu.au

South Metropolitan TAFE: RTO: 52787 TEQSA: PRV14272 CRICOS: 00020G

Visit your nearest TAFE Jobs and Skills Centre at Mandurah, Rockingham or Thornlie campuses for advice and information on careers, training and employment. Services are free and accessible to all members of the