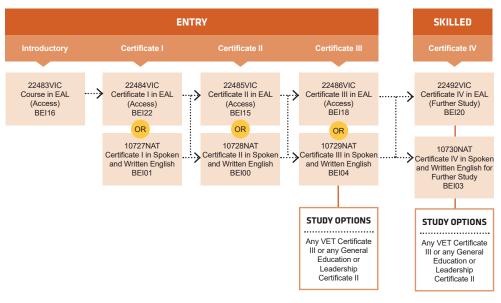

ficate IV qualification as entry

STUDY OPTIONS

Business manager,

Team leader

### **SKILL SET**

We also offer skill sets as part of this pathway. Skill sets are a combination of nationally accredited units to help you upskill, meet a specific set of skills for industry and they also count towards a full qualification if you decide to do further study. Please visit our website or contact us to check your eligibility.







info@smtafe.wa.edu.au



southmetrotafe.wa.edu.au

Connect with us...









South Metropolitan TAFE: RTO: 52787 TEQSA: PRV14272 CRICOS: 00020G



Visit your nearest TAFE Jobs and Skills Centre at Mandurah, Rockingham or Thornlie campuses for advice and information on careers, training and employment. Services are free and accessible to all members of the











### **SKILL SET**

We also offer skill sets as part of this pathway. Skill sets are a combination of nationally accredited units to help you upskill, meet a specific set of skills for industry and they also count towards a full qualification if you decide to do further study. Please visit our website or contact us to check your eligibility.





1800 001 001



info@smtafe.wa.edu.au



southmetrotafe.wa.edu.au

Connect with us...









South Metropolitan TAFE: RTO: 52787 TEQSA: PRV14272 CRICOS: 00020G











### **HEALTH AND FITNESS PATHWAYS**









## ALTH AND NURSING



### **SKILL SET**

We also offer skill sets as part of this pathway. Skill sets are a combination of nationally accredited units to help you upskill, meet a specific set of skills for industry and they also co