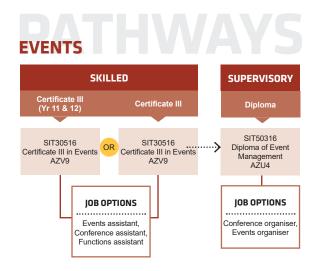

ite or contact us to check your eligibility.









(i)





southmetrotafe.wa.edu.au

Connect with us...









South Metropolitan TAFE: RTO: 52787 TEQSA: PRV14272 CRICOS: 00020G



Visit your nearest TAFE Jobs and Skills Centre at Mandurah, Rockingham or Thornlie campuses for advice and information on careers, training and employment. Services are free and accessible to all members of the









# COOKERY



a specific set of skills for industry and they also count towards a full qualification if you decide to do further study. Please visit our website or contact us to check your eligibility.





1800 001 001



 $(\mathbf{f})$ 

info@smtafe.wa.edu.au



southmetrotafe.wa.edu.au

Connect with us...









South Metropolitan TAFE: RTO: 52787 TEQSA: PRV14272 CRICOS: 00020G









# TOURISM



Please note: Outdoor Recreation qualifications are an additional pathway to tourism careers. Visit the Aerospace, Maritime and Logistics pathways to see SM TAFE's Outdoor Recreation courses.

### **SKILL SET**

We also offer skill sets as part of this pathway. Skill sets are a combination of nationally accredited units to help you upskill, meet a specific set of skills for industry and they also count towards a full qualification if you decide to do further study. Please visit our website or contact us to check your eligibility.





1800 001 001



info@smtafe.wa.edu.au



southmetrotafe.wa.edu.au

Connect with us...









South Metropolitan TAFE: RTO: 52787 TEQSA: PRV14272 CRICOS: 00020G



Visit your nearest TAFE Jobs and Skills Centre at Mandurah, Rockingham or Thornl