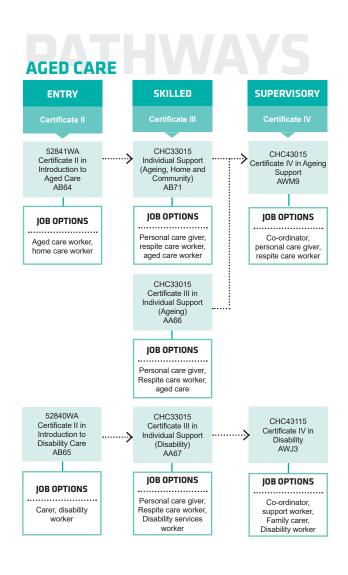

### **HEALTH AND FITNESS PATHWAYS**

## ALTH AND NURSING

### **SKILL SET**

We also offer skill sets as part of this pathway. Skill sets are a combination of nationally accredited units to help you upskill, meet a specific set of skills for industry and they also count towards a full qualification if you decide to do further study. Please visit our website or contact us to check your eligibility.