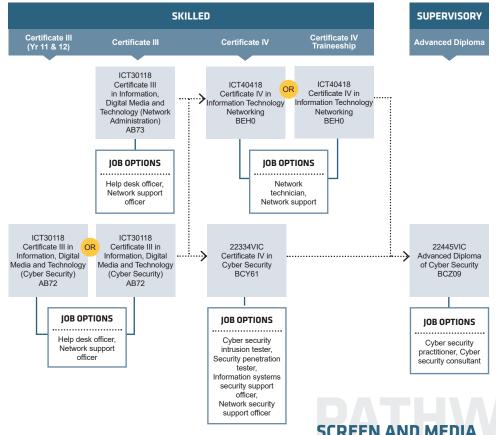

GRAMMING AND WEB DESIGN



## GENERAL IT



### **SKILL SET**

We also offer skill sets as part of this pathway. Skill sets are a combination of nationally accredited units to help you upskill, meet a specific set of skills for industry and they also count towards a full qualification if you decide to do further study. Please visit our website or contact us to check your eligibility.







info@smtafe.wa.edu.au



southmetrotafe.wa.edu.au

Connect with us...









South Metropolitan TAFE: RTO: 52787 TEQSA: PRV14272 CRICOS: 00020G



Visit your nearest TAFE Jobs and Skills Centre at Mandurah, Rockingham or Thornlie campuses for advice and information on careers, training and employment. Services are free and accessible to all members of the community.







### NETWORKING AND SECURIT



### SCREEN AND MEDIA



### **SKILL SET**

We also offer skill sets as part of this pathway. Skill sets are a combination of nationally accredited units to help you upskill, meet a specific set of skills for industry and they also count towards a full qualification if you decide to do further study. Please visit our website or contact us to check your eligibility.





1800 001 001



info@smtafe.wa.edu.au



southmetrotafe.wa.edu.au

Connect with us...









South Metropolitan TAFE: RTO: 52787 TEQSA: PRV14272 CRICOS: 00020G



Visit your nearest TAFE Jobs and Skills Centre at Mandurah, Rockingham or Thornlie campuses for advice and information on careers, training and employment. Services are free and accessible to all members of the









## MULTIMEDIA AND GAMES



### **SKILL SE