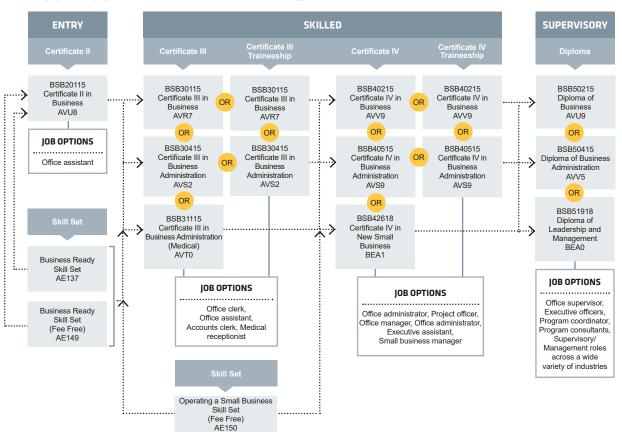

### NOTE:

Completion of Skill Set AE137 and AE149 can enter any Certificate III qualification.

Completion of any Certificate III or AE150 can enter any Certificate IV qualification.