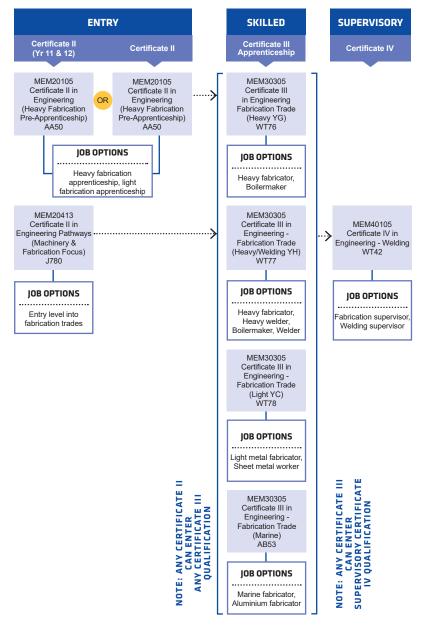

# **FABRICATION**

### **SKILL SET**

We also offer skill sets as part of this pathway. Skill sets are a combination of nationally accredited units to help you upskill, meet a specific set of skills for industry and they also count towards a full qualification if you decide to do further study. Please visit our website or contact us to check your eligibility.

1800 001 001

 $\mathbf{G}$ 

info@smtafe.wa.edu.au

southmetrotafe.wa.edu.au

Connect with us...

South Metropolitan TAFE: RTO: 52787 TEQSA: PRV14272 CRICOS: 00020G