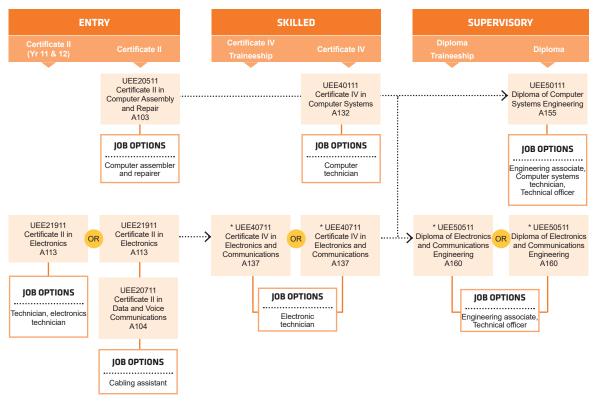

mployment Based Training (EBT) and Industry Based Training (IBT).

### **SKILL SET**

We also offer skill sets as part of this pathway. Skill sets are a combination of nationally accredited units to help you upskill, meet a specific set of skills for industry and they also count towards a full qualification if you decide to do further study. Please visit our website or contact us to check your eligibility.





1800 001 001



info@smtafe.wa.edu.au



southmetrotafe.wa.edu.au

Connect with us...









South Metropolitan TAFE: RTO: 52787 TEQSA: PRV14272 CRICOS: 00020G



Visit your nearest TAFE Jobs and Skills Centre at Mandurah, Rockingham or Thornlie campuses for advice and information on careers, training and employment. Services are free and accessible to all members of the











### **SKILL SET**

We also offer skill sets as part of this pathway. Skill sets are a combination of nationally accredited units to help you upskill, meet a specific set of skills for industry and they also count towards a full qualification if you decide to do further study. Please visit our website or contact us to check your eligibility.

\* Courses are registered as Employment Based Training (EBT) and Industry Based Training (IBT).





1800 001 001



info@smtafe.wa.edu.au



southmetrotafe.wa.edu.au

Connect with us...









South Metropolitan TAFE: RTO: 52787 TEQSA: PRV14272 CRICOS: 00020G



Visit your nearest TAFE Jobs and Skills Centre at Mandurah, Rockingham or Thornlie campuses for advice and information on careers, training and employment. Services are free and accessible