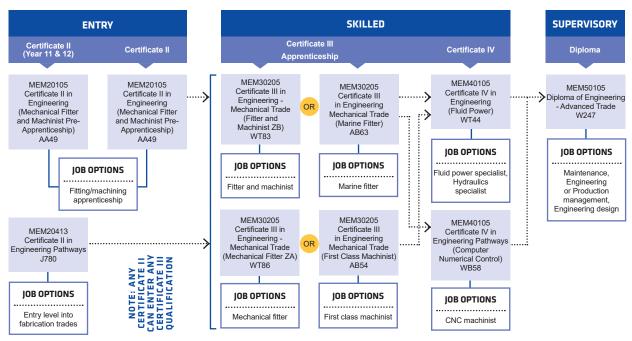

### MECHANICAL AND FITTING

### **SKILL SET**

We also offer skill sets as part of this pathway. Skill sets are a combination of nationally accredited units to help you upskill, meet a specific set of skills for industry and they also count towards a full qualification if you decide to do further study. Please visit our website or contact us to check your eligibility.

1800 001 001

info@smtafe.wa.edu.au

southmetrotafe.wa.edu.au

Connect with us...

South Metropolitan TAFE: RTO: 52787 TEQSA: PRV14272 CRICOS: 00020G

Visit your nearest TAFE Jobs and Skills Centre at Mandurah, Rockingham or Thornlie campuses for advice and information on careers, training and employment. Services are free and accessible to all members of the community.