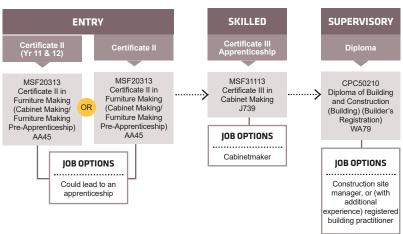

southmetrotafe.wa.edu.au

Connect with us...









South Metropolitan TAFE: RTO: 52787 TEQSA: PRV14272 CRICOS: 00020G











# BUILDING & CONSTRUCTION PATHWAYS









## CIVIL CONSTRUCTION



# PAINTING HVAYS









info@smtafe.wa.edu.au



southmetrotafe.wa.edu.au

Connect with us...









South Metropolitan TAFE: RTO: 52787 TEQSA: PRV14272 CRICOS: 00020G



Visit your nearest TAFE Jobs and Skills Centre at Mandurah, Rockingham or Thornlie campuses for advice and information on careers, training and employment. Services are free and accessible to all members of the community.









# MORTAR TRADES







1800 001 001



info@smtafe.wa.edu.au



southmetrotafe.wa.edu.au

Connect with us...









South Metropolitan TAFE: RTO: 52787 TEQSA: PRV14272 CRICOS: 00020G









## PLUMBING AND GAS



### CARPENTRY & JOINERY



# SKILLED

CPC32011 Certificate III in Carpentry and Joiner Ď409

### **JOB OPTIONS**

Joiner, carpenter (roofing, fixing, formwork, stair onstruction, window and door framer)

### **SUPERVISORY**

CPC50210 Diploma of Building and Construction (Building) (Builder's Registration) WA79

### **JOB OPTIONS**

Construction site manager, or (with additional experience) registered building practitioner





1800 001 001



info@smtafe.wa.edu.au



southmetrotafe.wa.edu.au

Connect with us...









South Metropolitan TAFE: RTO: 52787 TEQSA: PRV14272 CRICOS: 00020G









# LOCKSMITHING



## **WORK, HEALTH AND SAFET**



### **SKILL SET**

We also offer skill sets as part of this pathway. Skill sets are a combination of nationally accredited