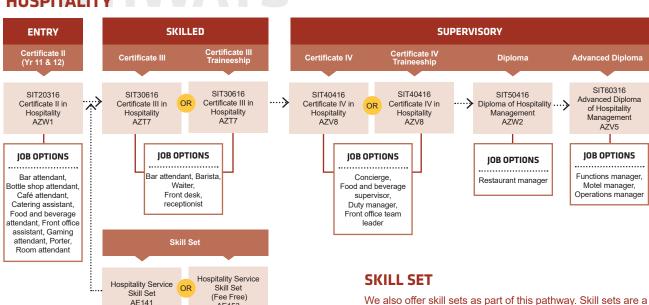

### HOSPITALIT

combination of nationally accredited units to help you upskill, meet a specific set of skills for industry and they also count towards a full qualification if you decide to do further study. Please visit our website or contact us to check your eligibility.

(i)

southmetrotafe.wa.edu.au

Connect with us...

South Metropolitan TAFE: RTO: 52787 TEQSA: PRV14272 CRICOS: 00020G

Visit your nearest TAFE Jobs and Skills Centre at Mandurah, Rockingham or Thornlie campuses for advice and information on careers, training and employment. Services are free and accessible to all members of the