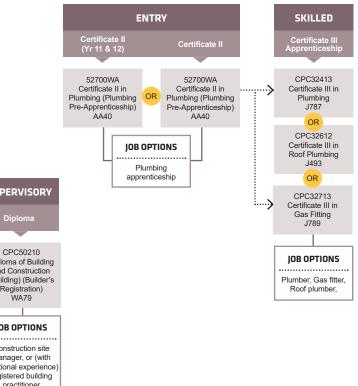

au

Connect with us...









South Metropolitan TAFE: RTO: 52787 TEQSA: PRV14272 CRICOS: 00020G











# BUILDING & CONSTRUCTION PATHWAYS









## CIVIL CONSTRUCTION



# PAINTING HVAYS









info@smtafe.wa.edu.au



southmetrotafe.wa.edu.au

Connect with us...









South Metropolitan TAFE: RTO: 52787 TEQSA: PRV14272 CRICOS: 00020G



Visit your nearest TAFE Jobs and Skills Centre at Mandurah, Rockingham or Thornlie campuses for advice and information on careers, training and employment. Services are free and accessible to all members of the community.









# MORTAR TRADES







1800 001 001



info@smtafe.wa.edu.au



southmetrotafe.wa.edu.au

Connect with us...









South Metropolitan TAFE: RTO: 52787 TEQSA: PRV14272 CRICOS: 00020G









## PLUMBING AND GAS



### CARPENTRY & JOINERY



# SKILLED

CPC32011 Certificate III in Carpentry and Joiner Ď409

### **JOB OPTIONS**

Joiner, carpenter (roofing, fixing, formwork, stair onstruction, window and door framer)

### **SUPERVISORY**

CPC50210 Diploma of Building and Construction (Building) (Builder's Registration) WA79

### **JOB OPTIONS**

Construction site manager, or (with additional experience) registered building practitioner





1800 001 001



info@smtafe.wa.edu.au



southmetrotafe.wa.edu.au

Connect with us...









South Metropolitan TAFE: RTO: 52787 TEQSA: PRV14272 CRICOS: 00020G









# LOCKSMITHING



## **WORK, HEALTH AND SAFET**



### **SKILL SET**

We also offer skill sets as part of this pathway. Skill sets are a combination of nationally accredited units to help you upsk