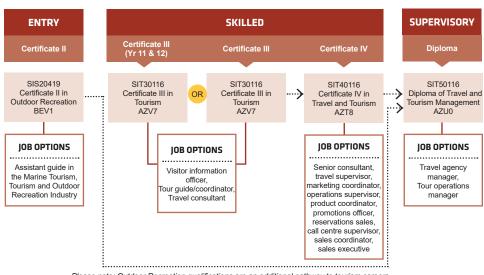

# TOURISM

Please note: Outdoor Recreation qualifications are an additional pathway to tourism careers. Visit the Aerospace, Maritime and Logistics pathways to see SM TAFE's Outdoor Recreation courses.