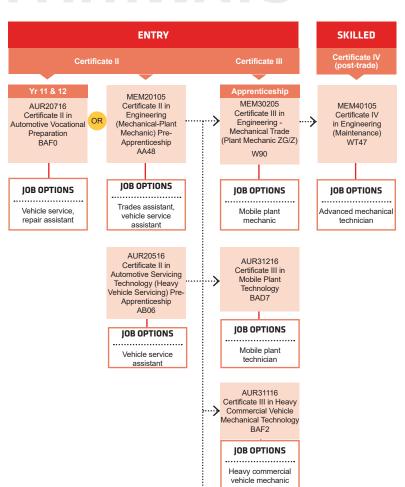

to do further study. Please visit our website or contact us to check your eligibility.

### **AUTOMOTIVE BODY REPAIR**



## AIR CONDITIONING







1800 001 001



info@smtafe.wa.edu.au



southmetrotafe.wa.edu.au

Connect with us...









South Metropolitan TAFE: RTO: 52787 TEQSA: PRV14272 CRICOS: 00020G











### **AUTOMOTIVE MANUFACTURING**

### **ENTRY** Certificate II AUM20218 Certificate II AUM30218 in Automotive Certificate III Manufacturing Production Bus, Truck ····· in Automotive Manufacturing & Trailer (Vehicle Body Technical Operations Building) Bus, Truck and Trailer Pre-Apprenticeship BEE4 AB70 **IOB OPTIONS IOB OPTIONS** Auto manufacturing technician, Auto manufacturing with body building auto body, trailer manufacturing assistant technician

### HEAVY AUTOMOTIVE



# AUTO ELECTRICAL



### SKILL SET

We also offer skill sets as part of this pathway. Skill sets are a combination of nationally accredited units to help you upskill, meet a specific set of skills for industry and they also count towards a full qualification if you decide to do further study. Please visit our website or contact us to check your eligibility.

AUR30416

Certificate III in Agricultural Mechanical

Technology

**JOB OPTIONS** 

Agricultural

mechanical techniciar







info@smtafe.wa.edu.au



southmetrotafe.wa.edu.au

Connect with us...









South Metropolitan TAFE: RTO: 52787 TEQSA: PRV14272 CRICOS: 00020G











# BUILDING & CONSTRUCTION PATHWAYS









## CIVIL CONSTRUCTION



# PAINTING HVAYS









info@smtafe.wa.edu.au



southmetrotafe.wa.edu.au

Connect