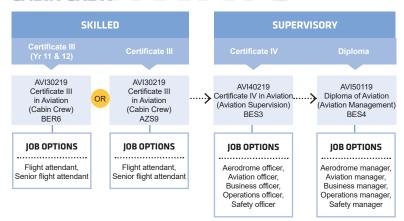

### **AEROSPACE, MARITIME AND** LOGISTICS PATHWAYS











# **CABIN CREW**



## AIRCRAFT MAINTENANCE









info@smtafe.wa.edu.au



southmetrotafe.wa.edu.au

Connect with us...









South Metropolitan TAFE: RTO: 52787 TEQSA: PRV14272 CRICOS: 00020G













### **SKILL SET**

We also offer skill sets as part of this pathway. Skill sets are a combination of nationally accredited units to help you upskill, meet a specific set of skills for industry and they also count towards a full qualification if you decide to do further study. Please visit our website or contact us to check your eligibility.

Please visit the Australian Maritime Safety Authority (AMSA) website for details regarding required sea service and additional requirements. https://www.amsa.gov.au/qualifications-training





1800 001 001



info@smtafe.wa.edu.au



southmetrotafe.wa.edu.au

C