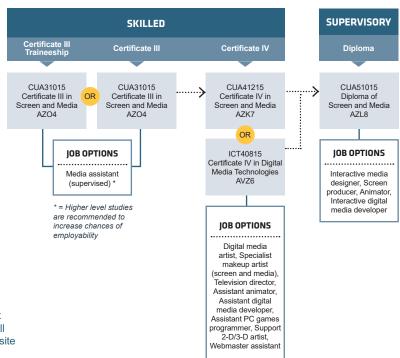

## GENERAL IT



### **SKILL SET**

We also offer skill sets as part of this pathway. Skill sets are a combination of nationally accredited units to help you upskill, meet a specific set of skills for industry and they also count towards a full qualification if you decide to do further study. Please visit our website or contact us to check your eligibility.







info@smtafe.wa.edu.au



southmetrotafe.wa.edu.au

Connect with us...









South Metropolitan TAFE: RTO: 52787 TEQSA: PRV14272 CRICOS: 00020G



Visit your nearest TAFE Jobs and Skills Centre at Mandurah, Rockingham or Thornlie campuses for advice and information on careers, training and employment. Services are free and accessible to all members of the community.







### NETWORKING AND SECURIT



### SCREEN AND MEDIA



### **SKILL SET**

We also offer skill sets as part of this pathway. Skill sets are a combination of nationally accredited units to help you upskill, meet a specific set of skills for industry and they also count towards a full qualification if you decide to do further study. Please visit our website or contact us to check your eligibility.





1800 001 001



info@smtafe.wa.edu.au



southmetrotafe.wa.edu.au

Connect with us...









South Metropolitan TAFE: RTO: 52787 TEQSA: PRV14272 CRICOS: 00020G



Visit your nearest TAFE Jobs and Skills Centre at Mandurah, Rockingham or Thornlie campuses for advice and information on careers, training and employment. Services are free and accessible to all members of the









## MULTIMEDIA AND GAMES



### **SKILL SET**

We also offer skill