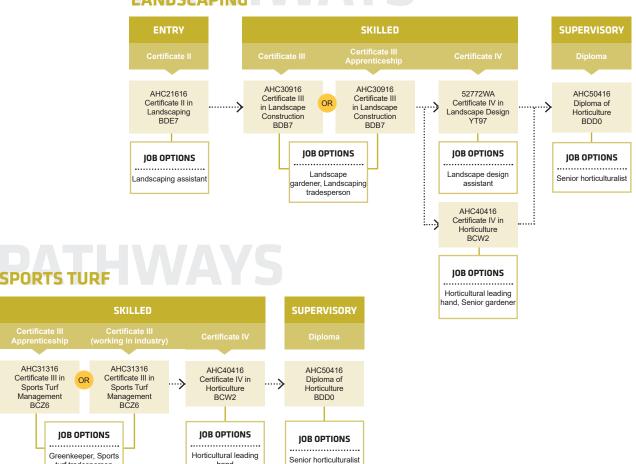

## PARKS AND GARDENS

### SUPERVISORY AHC31016 Certificate III in AHC40416 AHC50416 Certificate IV in Diploma of Parks and Gardens Horticulture Horticulture BCY8 BCW2 BDD0 **JOB OPTIONS JOB OPTIONS JOB OPTIONS** Supervisor/senior Horticultural leading Parks and gardens parks and gardens tradesperson hand worker

### **SKILL SET**

We also offer skill sets as part of this pathway. Skill sets are a combination of nationally accredited units to help you upskill, meet a specific set of skills for industry and they also count towards a full qualification if you decide to do further study. Please visit our website or contact us to check your eligibility.