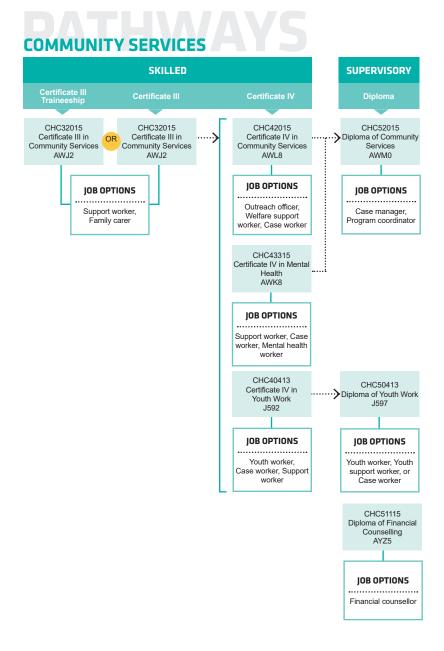

### **EDUCATION AND COMMUNITY** SERVICES PATHWAYS

# EDUCATION SUPPORT

## **CHILDREN'S SERVICES**

info@smtafe.wa.edu.au

southmetrotafe.wa.edu.au

South Metropolitan TAFE: RTO: 52787 TEQSA: PRV14272 CRICOS: 00020G

### **SKILL SET**

We also offer skill sets as part of this pathway. Skill sets are a combination of nationally accredited units to help you upskill, meet a specific set of skills for industry and they also count towards a full qualification if you decide to do further study. Please visit our website or contact us to check your eligibility.