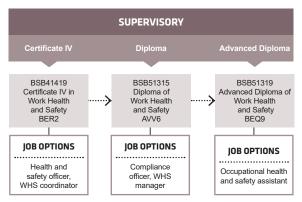

hmetrotafe.wa.edu.au

Connect with us...









South Metropolitan TAFE: RTO: 52787 TEQSA: PRV14272 CRICOS: 00020G









## PLUMBING AND GAS



### CARPENTRY & JOINERY



# SKILLED

CPC32011 Certificate III in Carpentry and Joiner Ď409

### **JOB OPTIONS**

Joiner, carpenter (roofing, fixing, formwork, stair onstruction, window and door framer)

### **SUPERVISORY**

CPC50210 Diploma of Building and Construction (Building) (Builder's Registration) WA79

### **JOB OPTIONS**

Construction site manager, or (with additional experience) registered building practitioner





1800 001 001



info@smtafe.wa.edu.au



southmetrotafe.wa.edu.au

Connect with us...









South Metropolitan TAFE: RTO: 52787 TEQSA: PRV14272 CRICOS: 00020G









# LOCKSMITHING



## **WORK, HEALTH AND SAFET**



### **SKILL SET**

We also offer skill sets as part of this pathway. Skill sets are a combination of nationally accredited units to help you upskill, meet a specific set of skills for industry and they also count towards a full qualification if you decide to do further study. Please visit our website or contact us to check your eligibility.





1800 001 001



info@smtafe.wa.edu.au



southmetrotafe.wa.edu.au

Connect with us...









South Metropolitan TAFE: RTO: 52787 TEQSA: PRV14272 CRICOS: 00020G













### **SKILL SET**

We also offer skill sets as part of this pathway. Skill sets are a combination of nationally accredited units to help you upskill, meet a specific set of skills for industry and they also count towards a full qualification if you decide to do further study