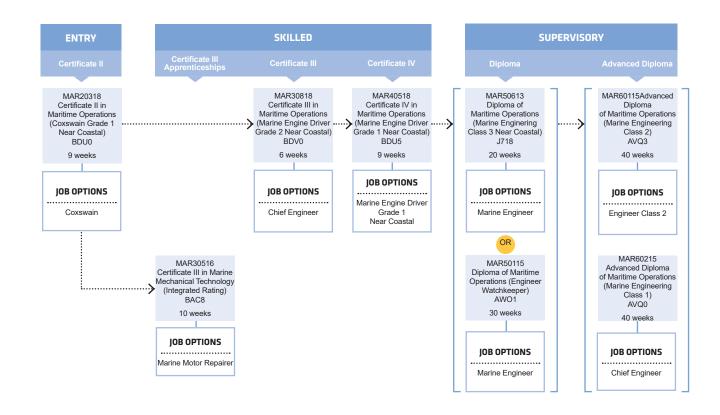

O: 52787 TEQSA: PRV14272 CRICOS: 00020G













### **SKILL SET**

We also offer skill sets as part of this pathway. Skill sets are a combination of nationally accredited units to help you upskill, meet a specific set of skills for industry and they also count towards a full qualification if you decide to do further study. Please visit our website or contact us to check your eligibility.

Please visit the Australian Maritime Safety Authority (AMSA) website for details regarding required sea service and additional requirements. https://www.amsa.gov.au/qualifications-training





1800 001 001



info@smtafe.wa.edu.au



southmetrotafe.wa.edu.au

Connect with us...









South Metropolitan TAFE: RTO: 52787 TEQSA: PRV14272 CRICOS: 00020G









## MARITIME OPERATIONS - ENGINEERING



### **SKILL SET**

We also offer skill sets as part of this pathway. Skill sets are a combination of nationally accredited units to help you upskill, meet a specific set of skills for industry and they also count towards a full qualification if you decide to do further study. Please visit our website or contact us to check your eligibility.

Please visit the Australian Maritime Safety Authority (AMSA) website for details regarding required sea service and additional requirements. https://www.amsa.gov.au/qualifications-training





1800 001 001



info@smtafe.wa.edu.au



southmetrotafe.wa.edu.au

Connect with us...









South Metropolitan TAFE: RTO: 52787 TEQSA: PRV14272 CRICOS: 00020G













### **SKILL SET**

We also offer skill sets as part of this pathway. Skill sets are a