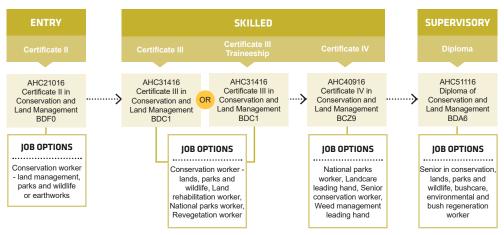

# CONSERVATION AS

### **SKILL SET**

We also offer skill sets as part of this pathway. Skill sets are a combination of nationally accredited units to help you upskill, meet a specific set of skills for industry and they also count towards a full qualification if you decide to do further study. Please visit our website or contact us to check your eligibility.