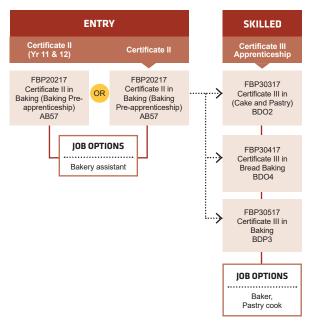

# COOKERY

a specific set of skills for industry and they also count towards a full qualification if you decide to do further study. Please visit our website or contact us to check your eligibility.

1800 001 001