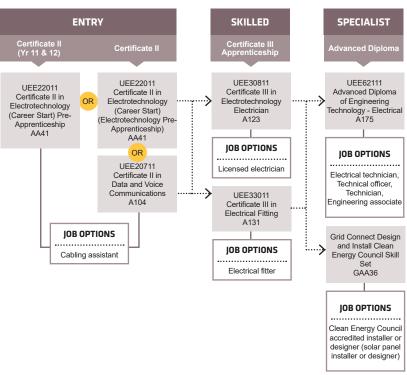

tional experience) registered building practitioner





1800 001 001



info@smtafe.wa.edu.au



southmetrotafe.wa.edu.au

Connect with us...









South Metropolitan TAFE: RTO: 52787 TEQSA: PRV14272 CRICOS: 00020G









# LOCKSMITHING



## **WORK, HEALTH AND SAFET**



### **SKILL SET**

We also offer skill sets as part of this pathway. Skill sets are a combination of nationally accredited units to help you upskill, meet a specific set of skills for industry and they also count towards a full qualification if you decide to do further study. Please visit our website or contact us to check your eligibility.





1800 001 001



info@smtafe.wa.edu.au



southmetrotafe.wa.edu.au

Connect with us...









South Metropolitan TAFE: RTO: 52787 TEQSA: PRV14272 CRICOS: 00020G













### **SKILL SET**

We also offer skill sets as part of this pathway. Skill sets are a combination of nationally accredited units to help you upskill, meet a specific set of skills for industry and they also count towards a full qualification if you decide to do further study. Please visit our website or contact us to check your eligibility.





1800 001 001



 $\mathbf{G}$ 

info@smtafe.wa.edu.au



southmetrotafe.wa.edu.au

Connect with us...









South Metropolitan TAFE: RTO: 52787 TEQSA: PRV14272 CRICOS: 00020G









### **BUSINESS AND FINANCE PATHWAYS**









## BUSINESS



### NOTE:

Completion of Skill Set AE137 and AE149 can enter any Certificate III qualification.

Completion of any Certificate III or AE150 can enter any Certificate IV qualification.

### **SKILL SET*