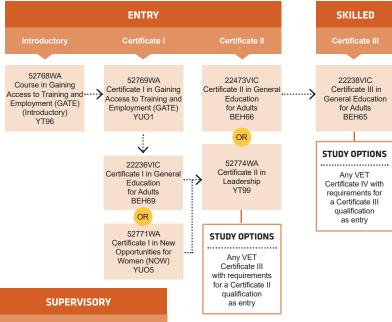

### **ENGLISH AND FOUNDATION** STUDIES PATHWAYS

with requirements for a Certificate II qualification as entry

52776WA BSB51918 Certificate IV in Diploma of Leadership Leadership and and Management Mentoring BFA0 YU00

### STUDY OPTIONS

Anv VET Diploma with requirements for a Certificate IV qualification as entry

STUDY OPTIONS

Business manager,

Team leader