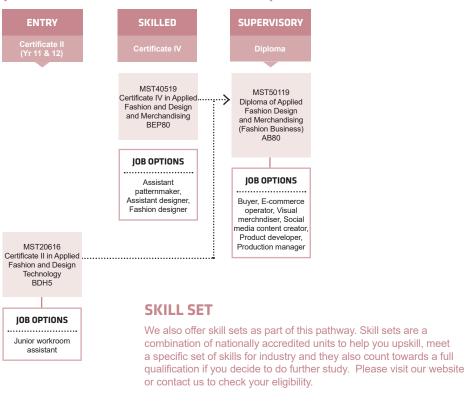

### **SKILL SET**

We also offer skill sets as part of this pathway. Skill sets are a combination of nationally accredited units to help you upskill, meet a specific set of skills for industry and they also count towards a full qualification if you decide to do further study. Please visit our website or contact us to check your eligibility.