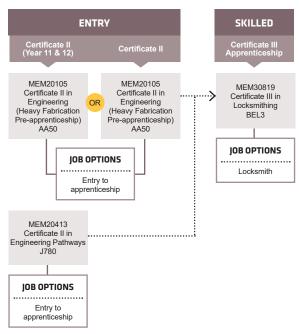

info@smtafe.wa.edu.au



southmetrotafe.wa.edu.au

Connect with us...









South Metropolitan TAFE: RTO: 52787 TEQSA: PRV14272 CRICOS: 00020G









## PLUMBING AND GAS



### CARPENTRY & JOINERY



# SKILLED

CPC32011 Certificate III in Carpentry and Joiner Ď409

### **JOB OPTIONS**

Joiner, carpenter (roofing, fixing, formwork, stair onstruction, window and door framer)

### **SUPERVISORY**

CPC50210 Diploma of Building and Construction (Building) (Builder's Registration) WA79

### **JOB OPTIONS**

Construction site manager, or (with additional experience) registered building practitioner





1800 001 001



info@smtafe.wa.edu.au



southmetrotafe.wa.edu.au

Connect with us...









South Metropolitan TAFE: RTO: 52787 TEQSA: PRV14272 CRICOS: 00020G









# LOCKSMITHING



## **WORK, HEALTH AND SAFET**



### **SKILL SET**

We also offer skill sets as part of this pathway. Skill sets are a combination of nationally accredited units to help you upskill, meet a specific set of skills for industry and they also count towards a full qualification if you decide to do further study. Please visit our website or contact us to check your eligibility.





1800 001 001



info@smtafe.wa.edu.au



southmetrotafe.wa.edu.au

Connect with us...









South Metropolitan TAFE: RTO: 52787 TEQSA: PRV14272 CRICOS: 00020G













### **SKILL SET**

We also offer skill sets as part of this pathway. Skill sets are a combination of nationally accredited units to help you upskill, meet a specific set of skills for industry and they also count towards a full qualification