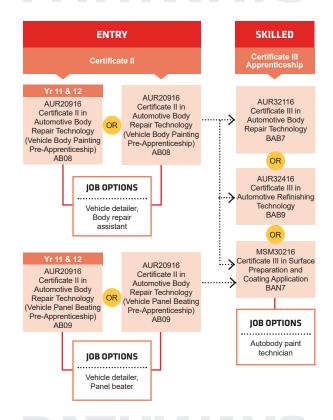

tafe.wa.edu.au



southmetrotafe.wa.edu.au

Connect with us...









South Metropolitan TAFE: RTO: 52787 TEQSA: PRV14272 CRICOS: 00020G



Visit your nearest TAFE Jobs and Skills Centre at Mandurah, Rockingham or Thornlie campuses for advice and information on careers, training and employment. Services are free and accessible to all members of the











### **AUTOMOTIVE PATHWAYS**









## LIGHT AUTOMOTIVE



### **SKILL SET**

We also offer skill sets as part of this pathway. Skill sets are a combination of nationally accredited units to help you upskill, meet a specific set of skills for industry and they also count towards a full qualification if you decide to do further study. Please visit our website or contact us to check your eligibility.

### **AUTOMOTIVE BODY REPAIR**



## AIR CONDITIONING







1800 001 001



info@smtafe.wa.edu.au



southmetrotafe.wa.edu.au

Connect with us...









South Metropolitan TAFE: RTO: 52787 TEQSA: PRV14272 CRICOS: 00020G











### **AUTOMOTIVE MANUFACTURING**

### **ENTRY** Certificate II AUM20218 Certificate II AUM30218 in Automotive Certificate III Manufacturing Production Bus, Truck ····· in Automotive Manufacturing & Trailer (Vehicle Body Technical Operations Building) Bus, Truck and Trailer Pre-Apprenticeship BEE4 AB70 **IOB OPTIONS IOB OPTIONS** Auto manufacturing technician, Auto manufacturing with body building auto body, trailer manufacturing assistant technician

### HEAVY AUTOMOTIVE



# AUTO ELECTRICAL



### SKILL SET

We also offer skill sets as part of this pathway. Skill sets are a combination of n