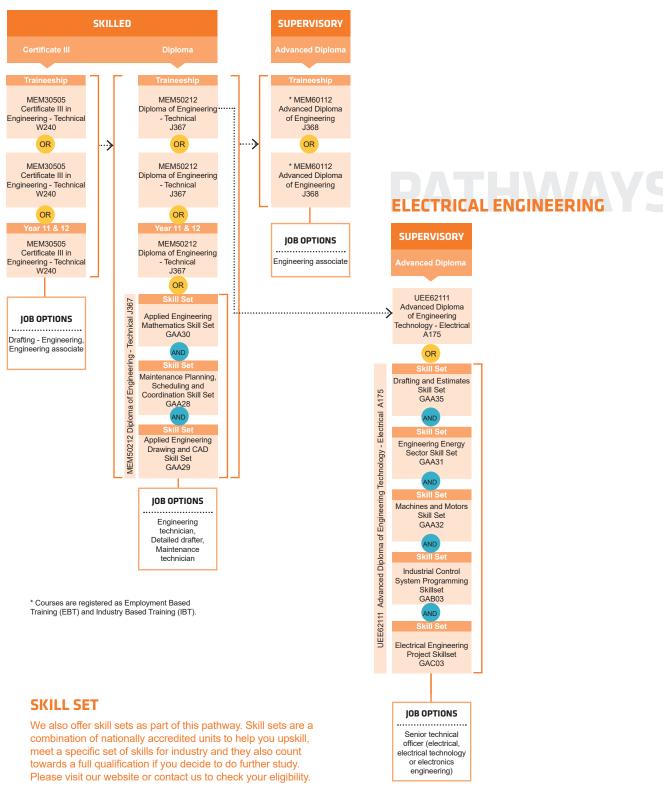

hmetrotafe.wa.edu.au

Connect with us...









South Metropolitan TAFE: RTO: 52787 TEQSA: PRV14272 CRICOS: 00020G



Visit your nearest TAFE Jobs and Skills Centre at Mandurah, Rockingham or Thornlie campuses for advice and information on careers, training and employment. Services are free and accessible to all members of the community









## CIVIL CONSTRUCTION DESIG







1800 001 001



(f)

info@smtafe.wa.edu.au



southmetrotafe.wa.edu.au

Connect with us...









South Metropolitan TAFE: RTO: 52787 TEQSA: PRV14272 CRICOS: 00020G



Visit your nearest TAFE Jobs and Skills Centre at Mandurah, Rockingham or Thornlie campuses for advice and information on careers, training and employment. Services are free and accessible to all members of the







## MECHANICAL ENGINEERING







1800 001 001



info@smtafe.wa.edu.au



southmetrotafe.wa.edu.au

Connect with us...









South Metropolitan TAFE: RTO: 52787 TEQSA: PRV14272 CRICOS: 00020G







### REFRIGERATION AND AIR-CONDITIONING



### REFRIGERATION AND AIR-CONDITIONING - ACADEMIC



### **SKILL SET**

We also offer skill sets as part of this pathway. Skill sets are a combination of nationally accredited units to help you upskill, meet a specific set of skills for industry and they also count towards a full qualification if you decide to do further study. Please visit our website or contact us to check your eligibility.





1800 001 001



info@smtafe.wa.edu.au



southmetrotafe.wa.edu.au











 $(\mathbf{f})$ 

South Metropolitan TAFE: RTO: 52787 TEQSA: PRV14272 CRICOS: 00020G















\* Co