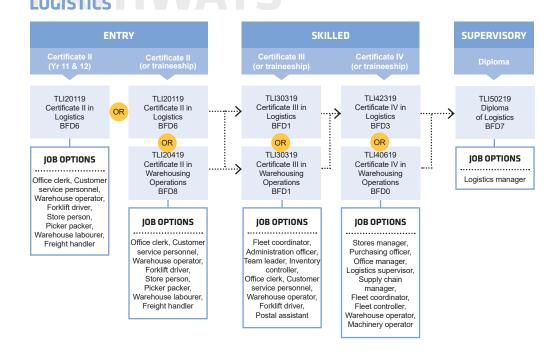

RTO: 52787 TEQSA: PRV14272 CRICOS: 00020G









## MARITIME OPERATIONS - ENGINEERING



### **SKILL SET**

We also offer skill sets as part of this pathway. Skill sets are a combination of nationally accredited units to help you upskill, meet a specific set of skills for industry and they also count towards a full qualification if you decide to do further study. Please visit our website or contact us to check your eligibility.

Please visit the Australian Maritime Safety Authority (AMSA) website for details regarding required sea service and additional requirements. https://www.amsa.gov.au/qualifications-training





1800 001 001



info@smtafe.wa.edu.au



southmetrotafe.wa.edu.au

Connect with us...









South Metropolitan TAFE: RTO: 52787 TEQSA: PRV14272 CRICOS: 00020G













### **SKILL SET**

We also offer skill sets as part of this pathway. Skill sets are a combination of nationally accredited units to help you upskill, meet a specific set of skills for industry and they also count towards a full qualification if you decide to do further study. Please visit our website or contact us to check your eligibility.





1800 001 001



info@smtafe.wa.edu.au



southmetrotafe.wa.edu.au

Connect with us...









South Metropolitan TAFE: RTO: 52787 TEQSA: PRV14272 CRICOS: 00020G















Deckhand/General purpose hand

### **SKILL SET**

We also offer skill sets as part of this pathway. Skill sets are a combination of nationally accredited units to help you upskill, meet a specific set of skills for industry and they also count towards a full qualificatio