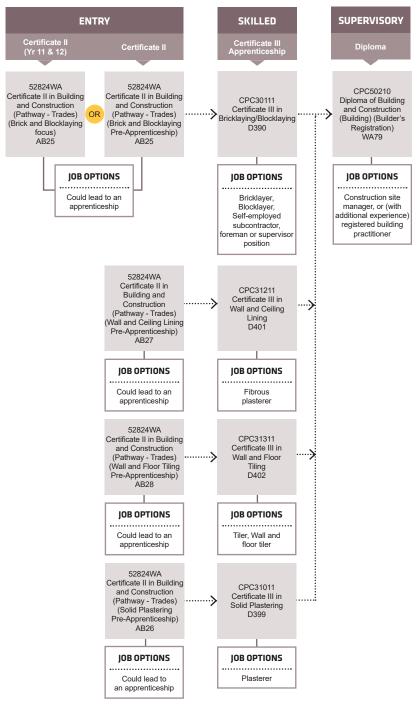

# BUILDING & CONSTRUCTION PATHWAYS

### CARPENTRY & JOINERY

# SKILLED

CPC32011 Certificate III in Carpentry and Joiner Ď409

### **JOB OPTIONS**

Joiner, carpenter (roofing, fixing, formwork, stair onstruction, window and door framer)

### **SUPERVISORY**

CPC50210 Diploma of Building and Construction (Building) (Builder's Registration) WA79

### **JOB OPTIONS**

Construction site manager, or (with additional experience) registered building practitioner

1800 001 001

info@smtafe.wa.edu.au

southmetrotafe.wa.edu.au

Connect with us...

South Metropolitan TAFE: RTO: 52787 TEQSA: PRV14272 CRICOS: 00020G