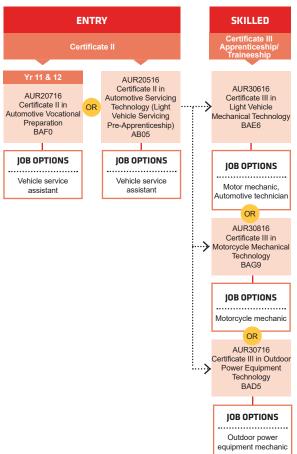

### **SKILL SET**

We also offer skill sets as part of this pathway. Skill sets are a combination of nationally accredited units to help you upskill, meet a specific set of skills for industry and they also count towards a full qualification if you decide to do further study. Please visit our website or contact us to check your eligibility.





1800 001 001



info@smtafe.wa.edu.au



southmetrotafe.wa.edu.au

Connect with us...









South Metropolitan TAFE: RTO: 52787 TEQSA: PRV14272 CRICOS: 00020G



Visit your nearest TAFE Jobs and Skills Centre at Mandurah, Rockingham or Thornlie campuses for advice and information on careers, training and employment. Services are free and accessible to all members of the











### **AUTOMOTIVE PATHWAYS**









## LIGHT AUTOMOTIVE



### **SKILL SET**

We also offer skill sets as part of this pathway. Skill sets are a combination of nationally accredited units to help you upskill, meet a specific set of skills for industry and they also count towards a full qualification if you decide to do further study. Please visit our website or contact us to check your eligibility.

### **AUTOMOTIVE BODY REPAIR**



## AIR CONDITIONING







1800 001 001



info@smtafe.wa.edu.au



southmetrotafe.wa.edu.au

Connect with us...









South Metropolitan TAFE: RTO: 52787 TEQSA: PRV14272 CRICOS: 00020G











### **AUTOMOTIVE MANUFACTURING**

### **ENTRY** Certificate II AUM20218 Certificate II AUM30218 in Automotive Certificate III Manufacturing Production Bus, Truck ····· in Automotive Manufacturing & Trailer (Vehicle Body