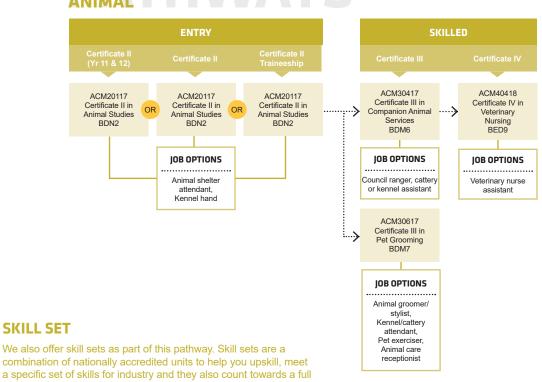

### **SKILL SET**

combination of nationally accredited units to help you upskill, meet a specific set of skills for industry and they also count towards a full qualification if you decide to do further study. Please visit our website or contact us to check your eligibility.