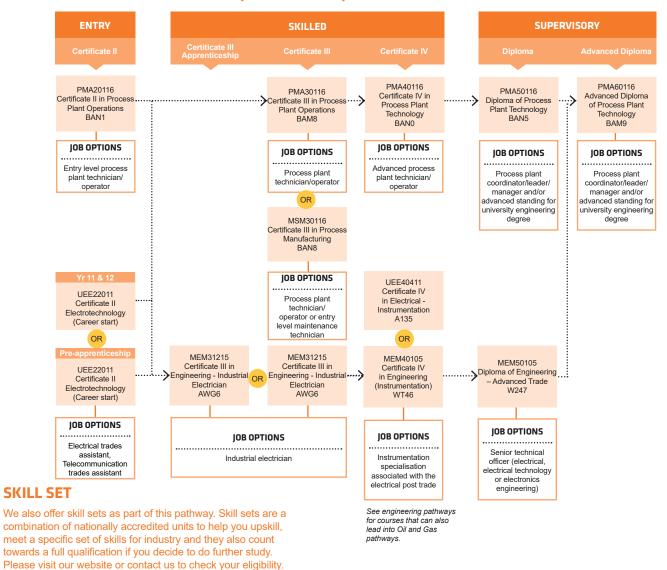

### **SKILL SET**

We also offer skill sets as part of this pathway. Skill sets are a combination of nationally accredited units to help you upskill, meet a specific set of skills for industry and they also count towards a full qualification if you decide to do further study. Please visit our website or contact us to check your eligibility.