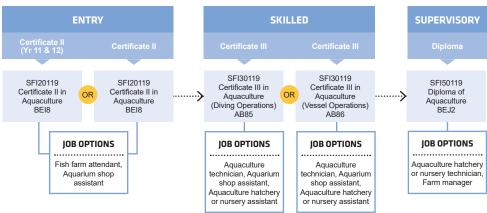

O: 52787 TEQSA: PRV14272 CRICOS: 00020G









## MARITIME OPERATIONS - ENGINEERING



### **SKILL SET**

We also offer skill sets as part of this pathway. Skill sets are a combination of nationally accredited units to help you upskill, meet a specific set of skills for industry and they also count towards a full qualification if you decide to do further study. Please visit our website or contact us to check your eligibility.

Please visit the Australian Maritime Safety Authority (AMSA) website for details regarding required sea service and additional requirements. https://www.amsa.gov.au/qualifications-training





1800 001 001



info@smtafe.wa.edu.au



southmetrotafe.wa.edu.au

Connect with us...









South Metropolitan TAFE: RTO: 52787 TEQSA: PRV14272 CRICOS: 00020G













### **SKILL SET**

We also offer skill sets as part of this pathway. Skill sets are a combination of nationally accredited units to help you upskill, meet a specific set of skills for industry and they also count towards a full qualification if you decide to do further study. Please visit our website or contact us to check your eligibility.





1800 001 001



info@smtafe.wa.edu.au



southmetrotafe.wa.edu.au

Connect with us...









South Metropolitan TAFE: RTO: 52787 TEQSA: PRV14272 CRICOS: 00020G















Deckhand/General purpose hand

### **SKILL SET**

We also offer skill sets as part of this pathway. Skill sets are a combination of nationally accredited units to help you upskill, meet a specific set of skills for industry and they also count towards a full qualification