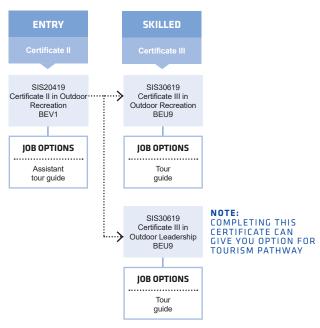

# TOURISM

Please note: Outdoor Recreation qualifications are an additional pathway to tourism careers. Visit the Aerospace, Maritime and Logistics pathways to see SM TAFE's Outdoor Recreation courses.