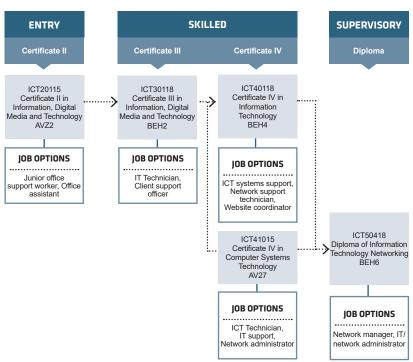

so offer skill sets as part of this pathway. Skill sets are a combination of nationally accredited units to help you upskill, meet a specific set of skills for industry and they also count towards a full qualification if you decide to do further study. Please visit our website or contact us to check your eligibility.





1800 001 001



info@smtafe.wa.edu.au



southmetrotafe.wa.edu.au

Connect with us...









South Metropolitan TAFE: RTO: 52787 TEQSA: PRV14272 CRICOS: 00020G



Visit your nearest TAFE Jobs and Skills Centre at Mandurah, Rockingham or Thornlie campuses for advice and information on careers, training and employment. Services are free and accessible to all members of the









# INFORMATION TECHNOLOGY PATHWAYS









## PROGRAMMING AND WEB DESIGN



## GENERAL IT



### **SKILL SET**

We also offer skill sets as part of this pathway. Skill sets are a combination of nationally accredited units to help you upskill, meet a specific set of skills for industry and they also count towards a full qualification if you decide to do further study. Please visit our website or contact us to check your eligibility.







info@smtafe.wa.edu.au



southmetrotafe.wa.edu.au

Connect with us...









South Metropolitan TAFE: RTO: 52787 TEQSA: PRV14272 CRICOS: 00020G



Visit your nearest TAFE Jobs and Skills Centre at Mandurah, Rockingham or Thornlie campuses for advice and information on careers, training and employment. Services are free and accessible to all members of the community.







### NETWORKING AND SECURIT



### SCREEN AND MEDIA



### **SKILL SET*