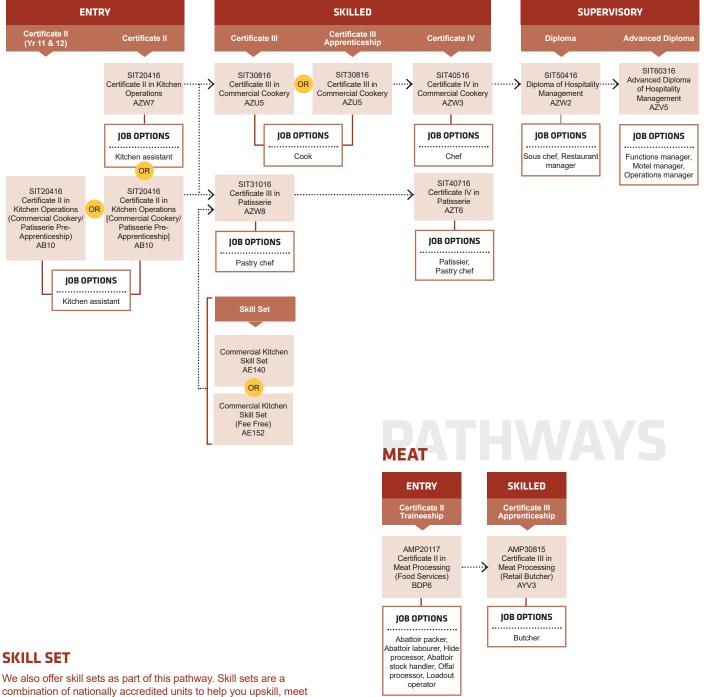

# COOKERY

a specific set of skills for industry and they also count towards a full qualification if you decide to do further study. Please visit our website or contact us to check your eligibility.

1800 001 001