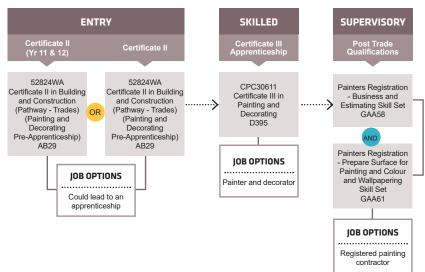

# PAINTING HVAYS

info@smtafe.wa.edu.au

southmetrotafe.wa.edu.au

Connect with us...

South Metropolitan TAFE: RTO: 52787 TEQSA: PRV14272 CRICOS: 00020G

Visit your nearest TAFE Jobs and Skills Centre at Mandurah, Rockingham or Thornlie campuses for advice and information on careers, training and employment. Services are free and accessible to all members of the community.